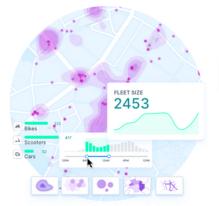

## **Real Time Monitoring** & Compliance

For data sources with real-time information, monitor key elements in understandable but powerful visualization techniques. Utilize our powerful compliance engine to track data against your digitized policies and geofences.

## 5.456 AV. TRIPS / TIME **Trend Tracking**