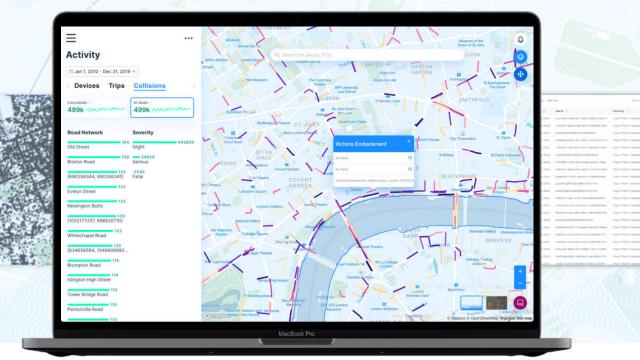

## **Historic Analysis** & Visualization

Quickly understand the key metrics in your data, such as the location of vehicles, the count of trips or stops, or popular origins and destinations. Evaluate metrics over time and space, and quickly compare data sets in a uniform way.

## **Real Time Monitoring** & Compliance

For data sources with real-time information, monitor key elements in understandable but powerful visualization techniques. Utilize our powerful compliance engine to track data against your digitized policies and geofences.